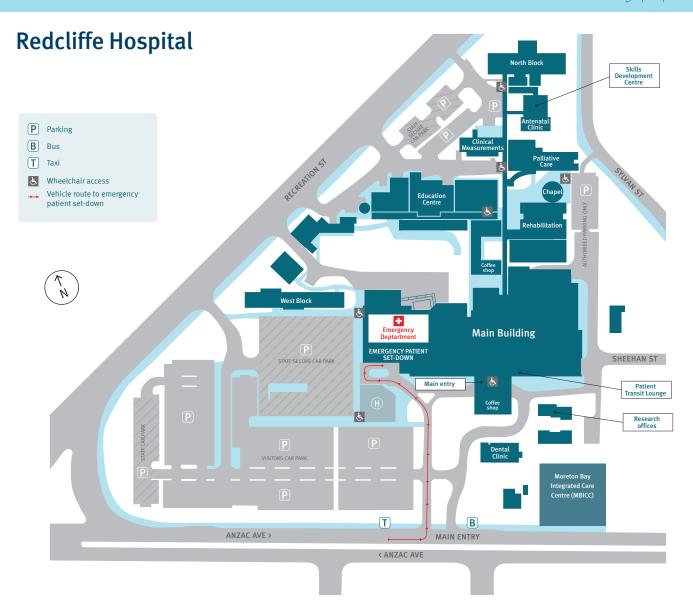

## **Main Building**

## Level 1 (Ground floor) Main entry

Admissions Pharmacy Medical Imaging

### **Emergency Department**

Specialist Outpatient Department Occupational Therapy Physiotherapy Speech Therapy

### Level 2

Operating Theatres Pathology Day Surgery Unit Intensive Care Unit

### Level 3

Paediatrics Maternity Special Care Nursery

Level 4 - East

- Medical

Level 4 - West - Medical

- CCU

## Level 5 - East

- Medical

Level 5 - West

- Surgical

### Level 6 - West

- Orthopaedics

# Moreton Bay Integrated Care Centre (MBICC)

### **Ground level**

GP Clinic Pharmacy

### Level 1

Kidney Health Services (Renal)

### Level 2

UQ

### Level 3 (shared space)

Kidney Health Services (Renal) Cancer Care Service (Oncology) Clinics

### Level 4

Cancer Care Services (Oncology)